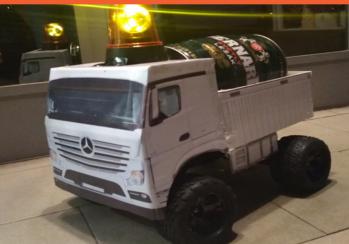

### 3) CREATIVE CHALLENGES

Build your own racing cars in teams for a competition! DURATION OF BUILDING 0,5-1h

### **HOW DOES IT WORK?**

- 1) Teams creation, familiarizing yourself with the course of action, timetable and evaluation
- 2) You will get a budget to buy components and materials for building your super-car
- 3) Time to think about the best team strategy
- 4) Construction of the best possible team racing car body
- 5) Obstacle course and other test disciplines will test all competitors
- 6) Get ready for the MAIN TEAM RELAY RACE on the racing course with mass launches and playful crashes
- 7) The overall evaluation takes into account:
  - Creativity shown on the car bodywork
  - Speed in the race
  - Driver skills